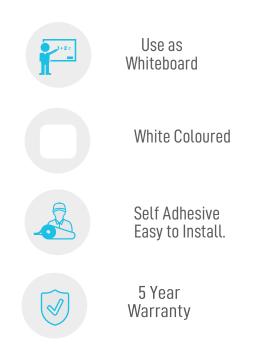

#### WETTRACT D1 WRITABLE

This innovative Whiteboard Film is Opaque White & self-adhesive for direct application on the Flat surface. This film have uniform brightness and Smooth gloss finish. it is much lower in weight than traditional whiteboard and saves space with perfect architectural integration features into the ambient office interior. It improves creativity and productivity of meetings by turning entire walls into whiteboard.

#### WETTRACT D3 WRITABLE + MAGNETIC + PROJECTION

Use as

Whitehoard

Magnetic Receptive

Projection

Friendly

Self Adhesive

Easy to Install.

5 Year Warranty