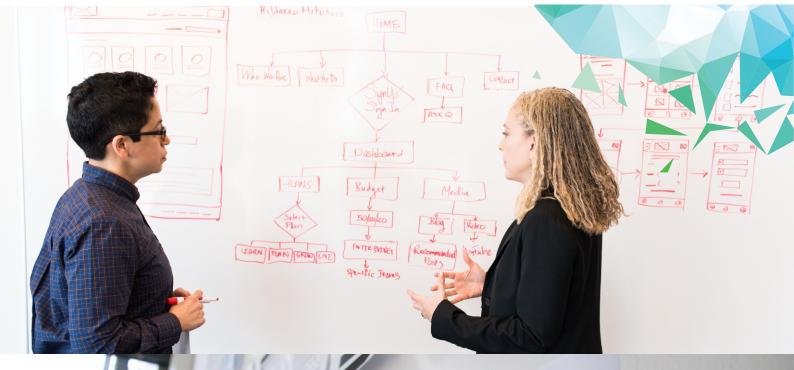

## YOUR WALL; MUCH MORE Than Just a Wall and Can be functional.

Wettract Whiteboard Film is a range of high quality films and wallpapers with whiteboard, Magnetic and projection screen capabilities. By simple application on Flat walls and partitions, one can create a whiteboard surface in virtually any size. It can be used in a wide variety of applications: from office meeting rooms, universities, kindergarten and schools to retail and many others.

#### WETTRACT D1 WRITABLE

This innovative Whiteboard Film is Opaque White & self-adhesive for direct application on the Flat surface. This film have uniform brightness and Smooth gloss finish. it is much lower in weight than traditional whiteboard and saves space with perfect architectural integration features into the ambient office interior. It improves creativity and productivity of meetings by turning entire walls into whiteboard.

#### WETTRACT D2 WRITABLE + MAGNETIC

This innovative Film is White colored, Gloss Finished & self-adhesive for direct application on the Flat surface. Due to its Soft Steel backing, Any magnetic Button can stick easily and hold light weight important paper to hang on. It is much lower in weight than traditional whiteboard and saves space with perfect architectural integration features into the ambient office interior. It improves creativity and productivity of meetings by turning entire walls into whiteboard.